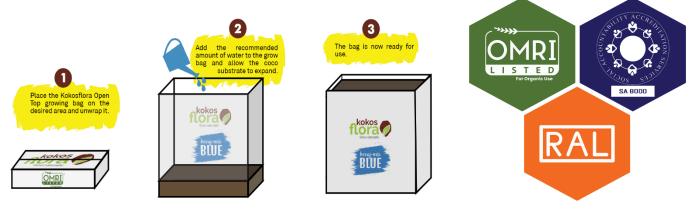

We KOKOSFLORA offers wide range of combination of Coco Peat, Fibres, and chips mixtures with the highest quality, designed for different stages and irrigation systems for commercial berries cultivation. In this way we achieve the most suitable moisture and aeration ratio for the blueberry crop, and we highly recommend our blueberry growers an economical and affordable Open Top Growbag which helps them to achieve maximum profits by the highest crop yields.