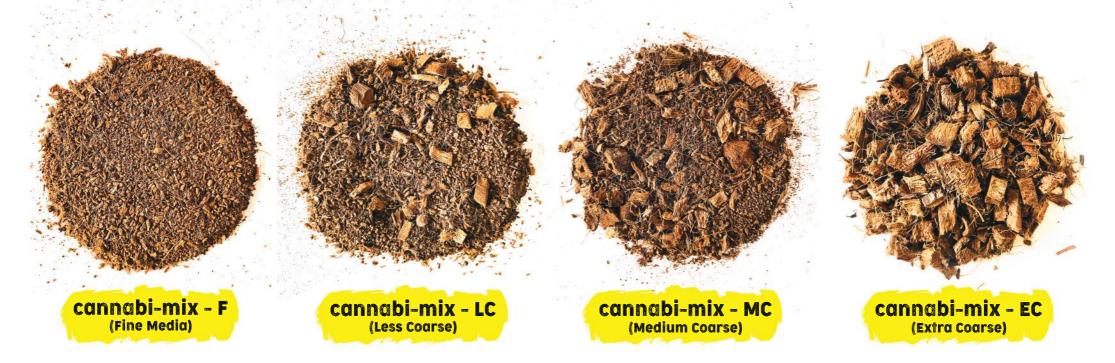

### **SIEVE STRUCTURES**

We, KOKOSFLORA, offer wide range of combinations of coco peat, fibres and chips with the highest quality, designed for different stages of root & plant growth and various irrigation systems for medicinal cannabis cultivation. This way we achieve the most optimal moisture and aeration properties for the crops leading in maximum yield.

### **TYPES OF COCO MATERIAL**

KOKOSFLORA provides wide range of coco material types to fulfil the plant's growing requirements for increased yields. Our Deluxe & Premium Coco material type comes with "**GrowShield Technology**" protection.