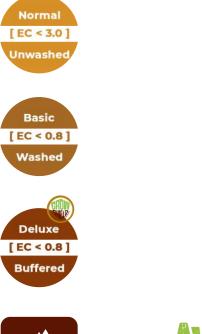

Note: The above values are only approximate

Withstands Withstands multiple cycles crop

Basic

[ EC < 0.8 ]

Washed

Normal

[ EC < 3.0 ]

Unwashed

Deluxe

[EC < 0.8]

Buffered