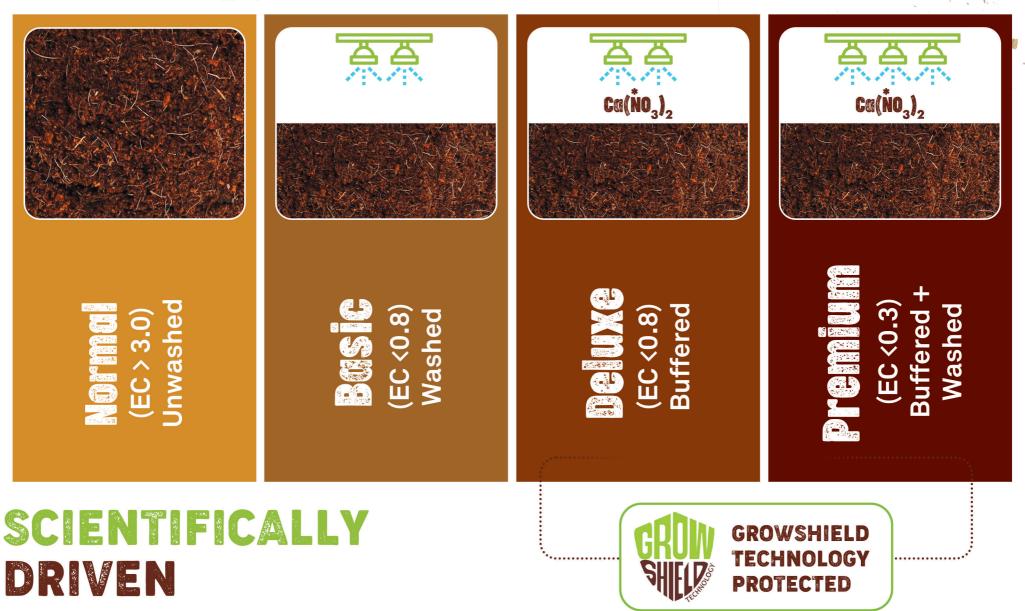

## TECHNOLOGY GROWSHIELD

With a decade of experience, we have profoundly understood and analyzed the growers' concerns and developed the "GrowShield" technology which helps the crop to thrive and protect from external interferences. The technology focuses on minimizing the ionic constituents and protecting against weeds and pathogens which results in achieving a homogenous and prolific root growth for maximum crop yields. GROM

Note: The above values are only approximate

Withstands Withstands multiple cycles crop

Basic

[ EC < 0.8 ]

Washed

Normal

[ EC < 3.0 ]

Unwashed

Deluxe

[EC < 0.8]

Buffered