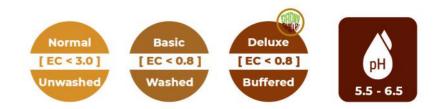

Note: The above values are only approximate

Withstands Withstands multiple cycles crop

Basic

[ EC < 0.8 ]

Washed

Normal

[ EC < 3.0 ]

Unwashed

Deluxe

[EC < 0.8]

Buffered