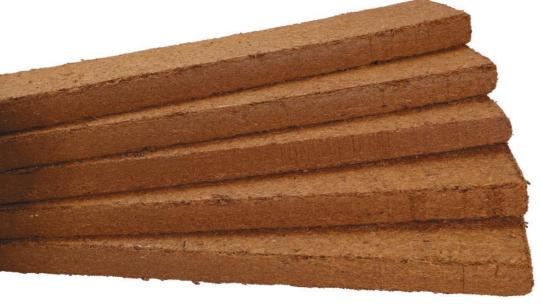

### **KOKOSFLORA CANNABI-MIX GROWSLABS**

KOKOSFLORA Cannabi-Mix Growslabs are the best choice for the medical cannabis as it has the perfect sieve structure and particle size for better air circulation which improves the air porosity resulting in improved yields.

| Compressed (LxBxH) | Expanded(LxBxH)             | Volume (L) |
|--------------------|-----------------------------|------------|
| 93 x 9.5 x 3cm     | 97 x 10 x 15cm              | 15L        |
| 97 x 9.5 x 3cm     | 100 x 10 x 16cm             | 16L        |
| 97 x 9.5 x 3.5cm   | 9.5 x 3.5cm 100 x 11 x 18cm |            |
| 97 x 9.5 x 4cm     | 100 x 11 x 21cm             | 24L        |

Note: The above values are only approximate