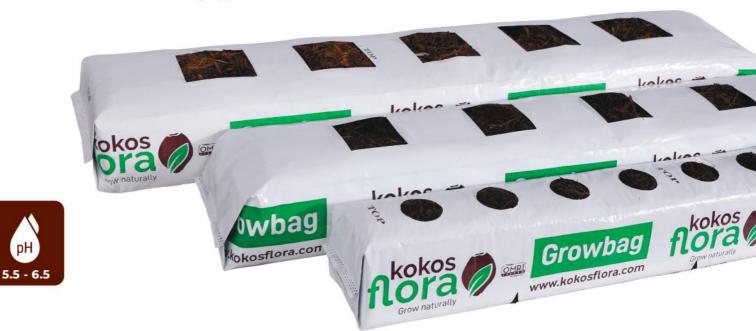

### **KOKOSFLORA CANNABI-MIX GROWBAGS**

KOKOSFLORA Cannabi-Mix Growbags are the optimum choice for the Medical Cannabis growers, thanks to the wide range of customizable blends and sizes. It also comes with UV treated bags with customizable plant and drain holes.

| Compressed (LxBxH)            | Expanded(LxBxH) | Volume (L) |
|-------------------------------|-----------------|------------|
| 97 x 13 x 3cm 100 x 15 x 10cm |                 | 15L        |
| 97 x 16 x 3cm                 | 100 x 18 x 10cm | 18L        |
| 97 x 18 x 3cm                 | 100 x 20 x 10cm | 20L        |
| 97 x 18 x 4cm                 | 100 x 20 x 12cm | 24L        |

### KOKOSFLORA - OPEN TOP GROWBAGS FOR MEDICAL CANNABIS

We highly recommend our growers an economical and affordable Open Top Growbag combinations which helps the grower to achieve the highest crop yields with maximum profits.