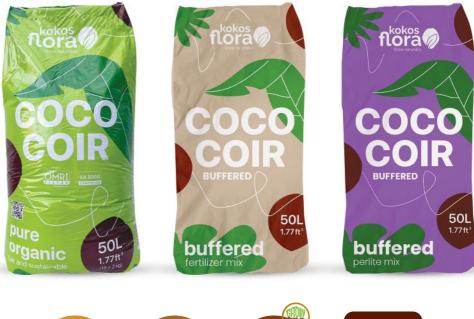

### LOOSE SUBSTRATES -FOR MEDICAL CANNABIS

KOKOSFLORA ready-to-use loose substrate helps grower to prepare their own custom mixes for soil conditioning. We have different blends of coco raw material based on growers' needs. It is well washed to removed excess water-soluble salts and other impurities and aged sufficiently. Kokosflora Coco substrate is free from weeds, pesticide and other foreign materials. It is 100% bio-degradable and eco-friendly. We can deliver a wide range of packages such as 50L Bags, Big Bags and Big Bales.