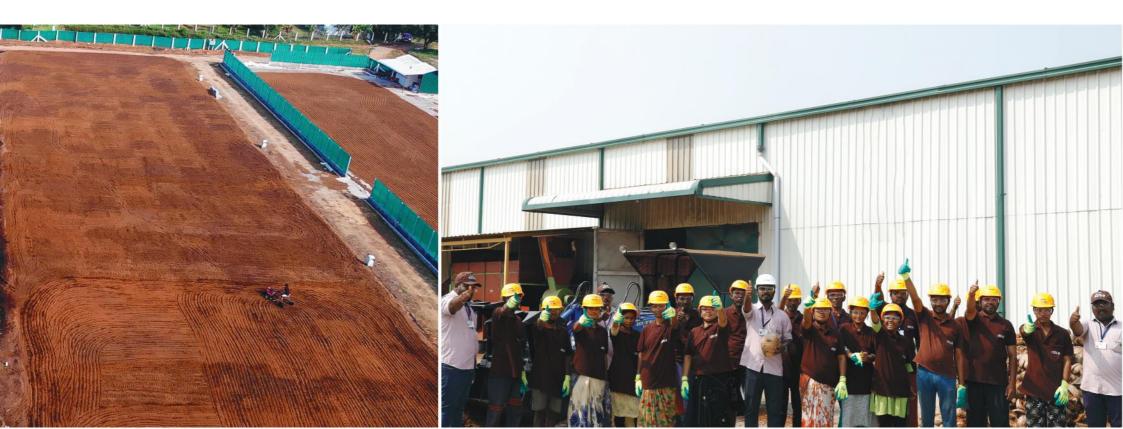

### **ABOUT US**

KOKOSFLORA brings eco-friendly solutions based on renewable coco and coir products for the horticultural industry. Through its European office in Wehrbleck (Germany), KOKOSFLORA Substrate GmbH markets and distributes coco substrates and other coco products in the European Union, Australia, New Zealand, Japan and the Unites States of America. MP ECO PRODUCTS PVT LTD, INDIA, is the sister company of KOKOSFLORA Substrate GmbH which operates and manages manufacturing facilities for KOKOSFLORA.