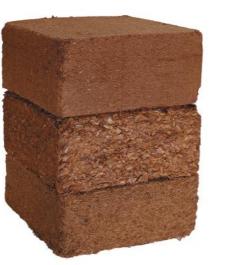

### KOKOSFLORA CANNABI-MIX 5KG BLOCKS

KOKOSFLORA 5KG BLOCKS are compressed with perfect sieve structure and particle sizes, that improves the air porosity resulting in the improved yields. These blocks & bricks are well-suited as "POT REFILL" or "TRAY REFILL" for existing pots or trays that makes your re-growing process hassle-free and affordable.