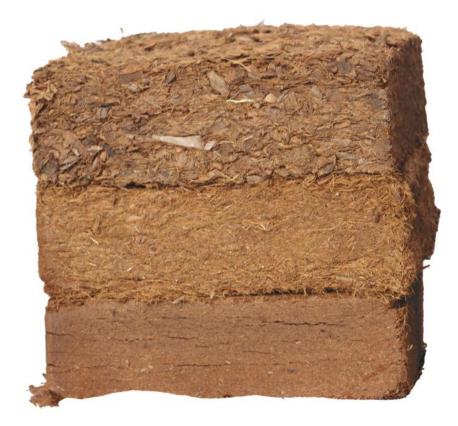

### KOKOSFLORA CANNABI-MIX 5KG BLOCKS

KOKOSFLORA 5KG BLOCKS are compressed with perfect sieve structure and particle sizes, that improves the air porosity resulting in the improved yields. These blocks & bricks are well-suited as "POT REFILL" or "TRAY REFILL" for existing pots or trays that makes your re-growing process hassle-free and affordable.