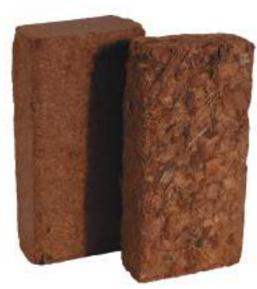

# KOKOSFLORA 5KG BLOCKS & 650g Bricks

KOKOSFLORA 5kg blocks and 650g briquettes are compressed with a perfect sieve structure and particle size to allow better air circulation, which improves air permeability and thus leads to higher yields. These blocks and briquettes are very suitable for refilling pots or trays, making your growing process easier and reducing growing costs.

#### Customised blends can be provided as required.