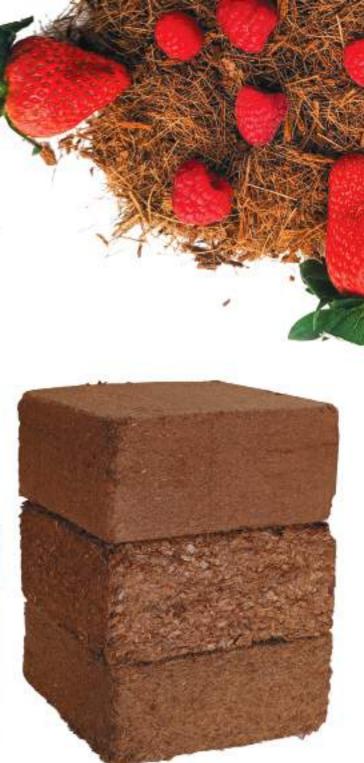

# PREMIUM COCO SUBSTRATES FOR STRAWBERRIES & RASPBERRIES

### KOKOSFLORA SPECIALIZED MIXTURES FOR STRAWBERRIES & RASPBERRIES