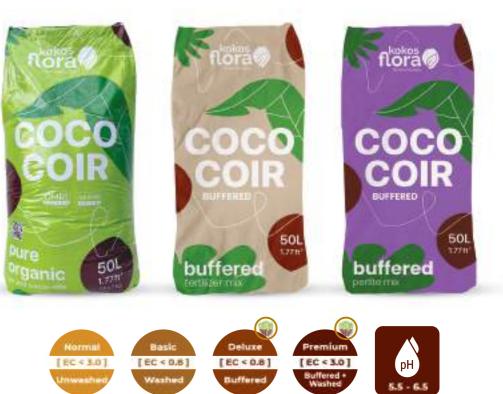

Note: The above values are only approximate

Withstands Multiple Crop Cycles

Deluxe

Buffered

pН

Norma

[EC < 3.0]

Inwashe

Basic

[EC < 0.8]

Washed