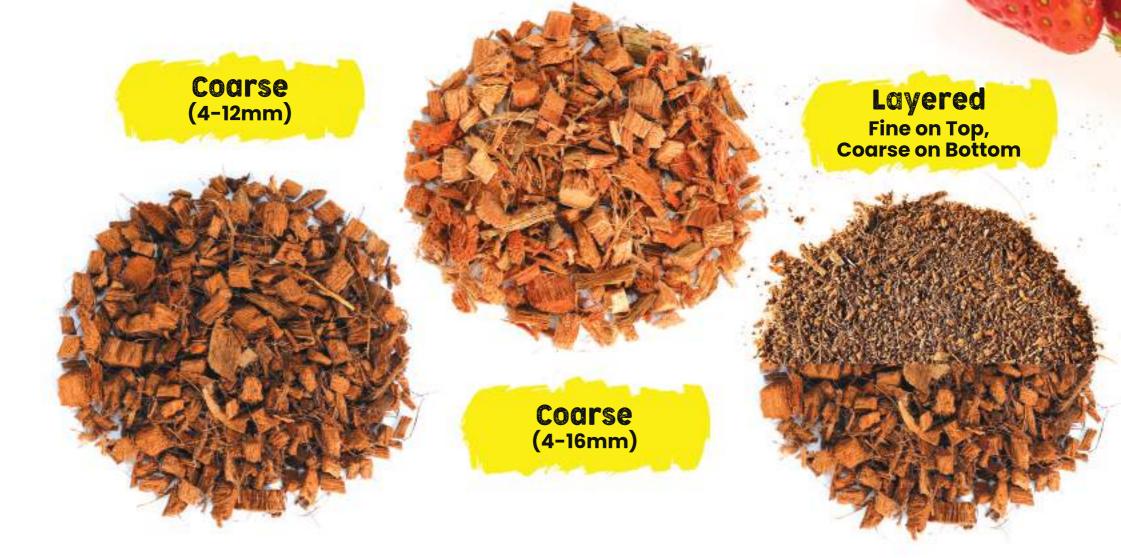

# **AVAILABLE SIEVE STRUCTURE**

Kokosflora offers a wide range of combinations of coco peat, fibers and chips with the highest quality, developed for different stages of plant growth and various irrigation systems for commercial strawberries & raspberries cultivation. In this way we achieve the most optimal moisture and aeration properties for the crops leading to maximum yield.

# **KOKOSFLORA COCO MATERIAL TYPES**

Kokosflora provides a wide range of coco material types to fulfil the plant's growing requirements for increased yields.