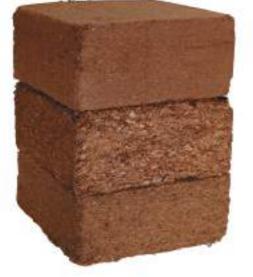

# KOKOSFLORA 5KG BLOCKS & 650g Bricks

KOKOSFLORA 5kg blocks and 650g briquettes are compressed with a perfect sieve structure and particle size to allow better air circulation, which improves air permeability and thus leads to higher yields. These blocks and briquettes are very suitable for refilling pots or trays, making your growing process easier and reducing growing costs.