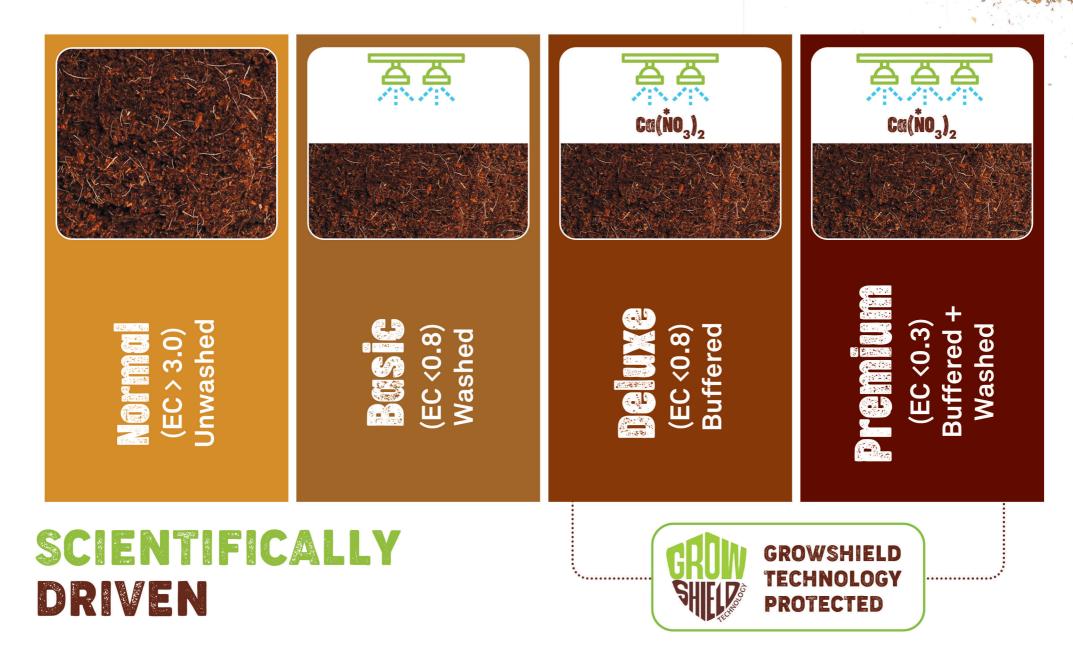

# KOKOSFLORA TECHNOLOGY GROWSHIELD

With a decade of experience, we have profoundly understood and analyzed the growers' concerns and deployed the "GrowShield" technology which helps the crop to flourish and protect from external interferences. The technology focuses on minimizing the ionic constituents and protecting against weeds and pathogens which results in achieving a homogeneous and prolific root growth for maximum crop yields.

Note: The above values are only approximate

Withstands Multiple Crop Cycles

Deluxe

Buffered

pН

Norma

[EC < 3.0]

Inwashe

Basic

[EC < 0.8]

Washed