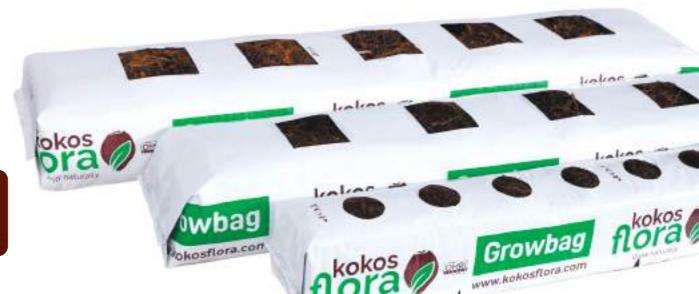

# **KOKOSFLORA GROWBAGS**

KOKOSFLORA growbags are the optimal choice for strawberry cultivation thanks to the wide range of customisable mixes and sizes. We also use UV-treated bags with customisable planting and drainage holes. Customised sizes can be provided as required. Dimensions can be customised according to customer requirements.

| Compressed (LxBxH) | Expanded(LxBxH) | Volume (L) |
|--------------------|-----------------|------------|
| 97 x 13 x 3cm      | 100 x 15 x 10cm | 15L        |
| 97 x 16 x 3cm      | 100 x 18 x 10cm | 18L        |
| 97 x 18 x 3cm      | 100 x 20 x 10cm | 20L        |
| 97 x 18 x 4cm      | 100 x 20 x 12cm | 24L        |

Note: The above values are only approximate

Withstands Multiple Crop Cycles

Deluxe

Buffered

pН

Norma

[EC < 3.0]

Inwashe