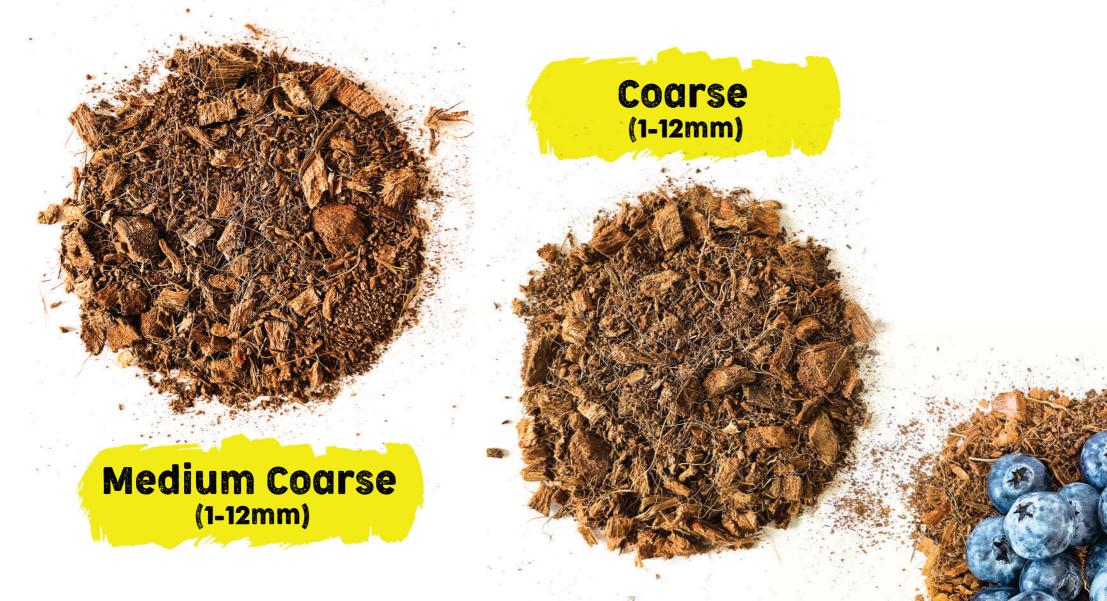

KOKOSFLORA SPECIALISED MIXTURES FOR BLUEBERRY

Medium Structure (1-15mm)

## AVAILABLE SIEVE STRUCTURE

We KOKOSFLORA offers wide range of combination of Coco Peat, fibres and chips mixtures with the highest quality, designed for different stages and irrigation systems for commercial blueberry cultivation. In this way we achieve the most suitable moisture and aeration ratio for the blueberry crop to provide the highest yields.