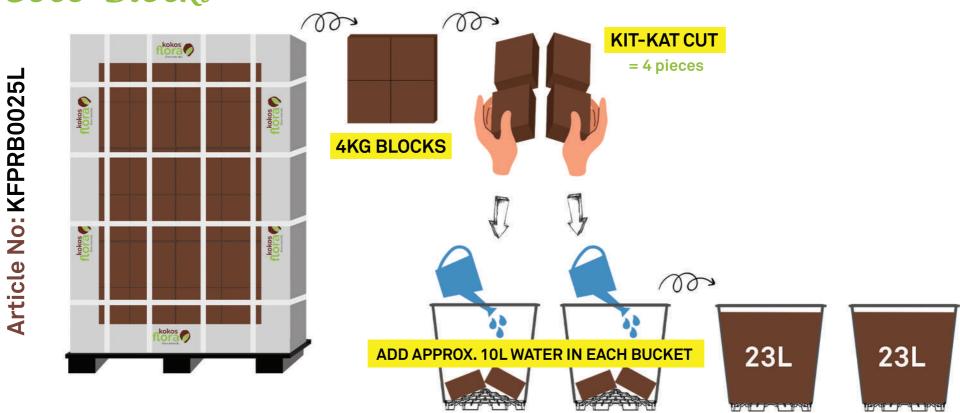

g bag on the desired area and unwrap it.



Add the recommended amount of water to the grow bag and allow the coco substrate to expand.





3

The bag is now ready for use.

As simple as that! As quick as that!



## KOKOSFLORA - POT REFILL COCO SUBSTRATES

We KOKOSFLORA offers wide range of Coco products such as Coco Peat, Fibres, and chips mixtures with the highest quality, designed for different stages and irrigation systems for commercial blue berries cultivation. In this way we achieve the most suitable moisture and aeration ratio for the blueberry crop and we highly recommend our "POT REFILL COCO BLOCKS" that are customised according to the Growers' pot sizes, which brings an easy and affordable swap solution to replace their growing from

### 25L POT REFILL

Coco Blocks













# 40L POT REFILL

Coco Blocks





**Article No: KFPRB0040L** 











## 65L POT REFILL

# Coco Blocks



Article No: KFB1000000











## **ABOUT US**

Kokosflora brings eco-friendly solutions based on renewable coco and coir products for the horticultural industry. Through its European office in Hannover (Germany), Kokosflora Substrate GmbH markets and distributes coco substrates and other coco products in the European union, Australia, New Zealand, Japan and the United States of America. MP ECO PRODUCTS PVT LTD, INDIA, is the sister company of KOKOSFLORA Substrate GmbH which operates and manages manufacturing facilities for Kokosflora.

#### CERTIFICATES















#### **KOKOSLFORA Substrate GmbH**

Strange 47 | 27259 Wehrbleck | Germany +49 4274 7979020 | info@kokosflora