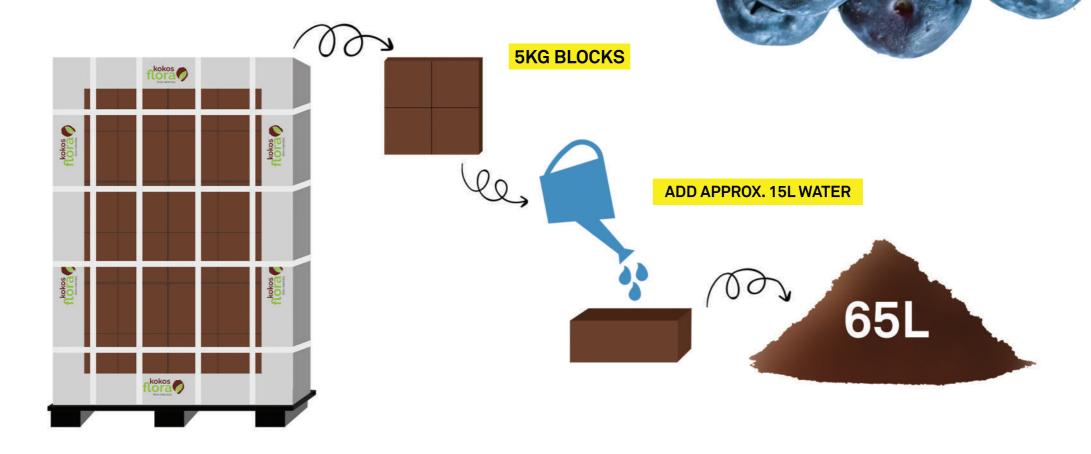

coco substrate to expand.





3

The bag is now ready for use.

As simple as that! As quick as that!



## KOKOSFLORA - POT REFILL COCO SUBSTRATES

We KOKOSFLORA offers wide range of Coco products such as Coco Peat, Fibres, and chips mixtures with the highest quality, designed for different stages and irrigation systems for commercial blue berries cultivation. In this way we achieve the most suitable moisture and aeration ratio for the blueberry crop and we highly recommend our "POT REFILL COCO BLOCKS" that are customised according to the Growers' pot sizes, which brings an easy and affordable swap solution to replace their growing from

### 25L POT REFILL

Coco Blocks













# 40L POT REFILL

Coco Blocks





**Article No: KFPRB0040L** 











## 65L POT REFILL

# Coco Blocks



Article No: KFB1000000











## **ABOUT US**

Kokosflora brings eco-friendly solutions based on renewable coco and coir products for the horticultural industry. Through its European office in Hannover (Germany), Kokosflora Substrate GmbH markets and distributes coco substrates and other coco products in the European union, Australia, New Zealand, Japan and the United States of America. MP ECO PRODUCTS PVT LTD, INDIA, is the sister company of KOKOSFLORA Substrate GmbH which operates and manages manufacturing facilities for Kokosflora.

#### CERTIFICATES















#### **KOKOSLFORA Substrate GmbH**

Strange 47 | 27259 Wehrbleck | Germany +49 4274 7979020 | info@kokosflora.com



#### MP ECO PRODUCTS PRIVATE LIMITED

Pollachi - 642107 | Tamil Nadu | Indien +91 99654 60300 | info@k