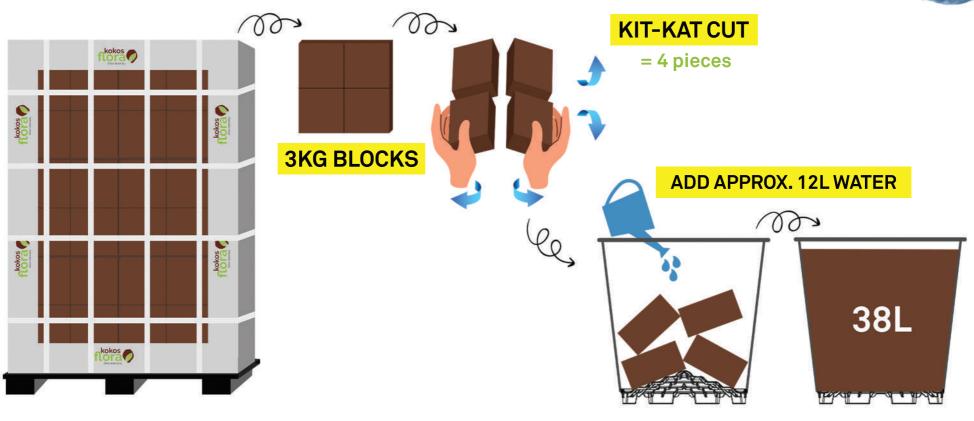

## KOKOSFLORA - POT REFILL COCO SUBSTRATES

We KOKOSFLORA offers wide range of Coco products such as Coco Peat, Fibres, and chips mixtures with the highest quality, designed for different stages and irrigation systems for commercial blue berries cultivation. In this way we achieve the most suitable moisture and aeration ratio for the blueberry crop and we highly recommend our "POT REFILL COCO BLOCKS" that are customised according to the Growers' pot sizes, which brings an easy and affordable swap solution to replace their growing from

### 25L POT REFILL

Coco Blocks

# 40L POT REFILL

Coco Blocks

**Article No: KFPRB0040L** 

## 65L POT REFILL

# Coco Blocks

Article No: KFB1000000