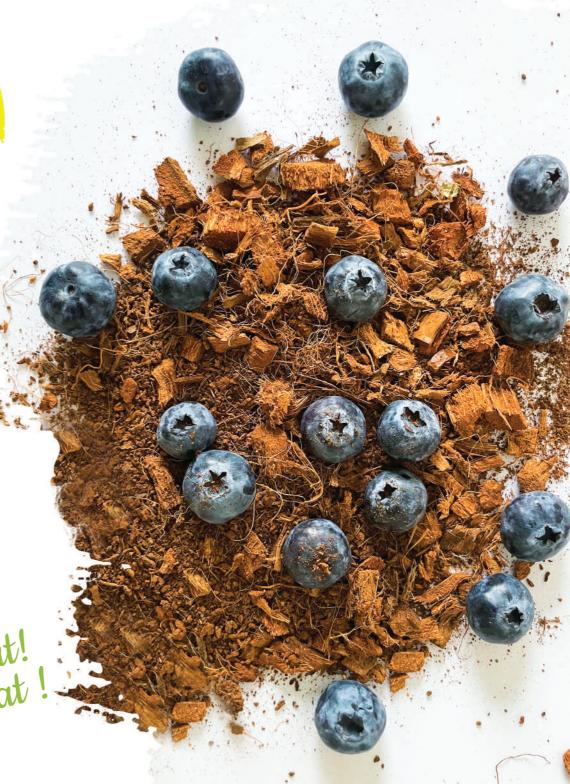

KOKOSFLORA SPECIALISED MIXTURES FOR BLUEBERRY

Medium Structure (1-15mm)

## AVAILABLE SIEVE STRUCTURE

We KOKOSFLORA offers wide range of combination of Coco Peat, fibres and chips mixtures with the highest quality, designed for different stages and irrigation systems for commercial blueberry cultivation. In this way we achieve the most suitable moisture and aeration ratio for the blueberry crop to provide the highest yields.