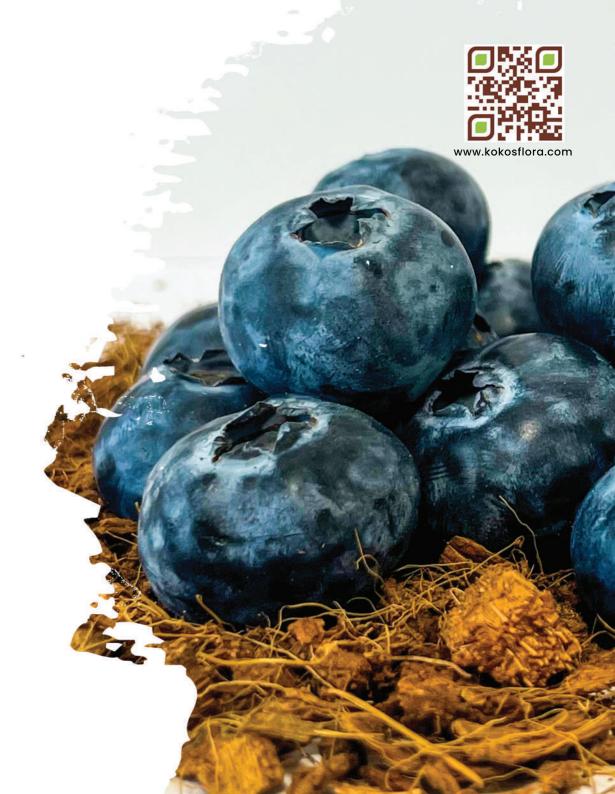

KOKOSFLORA SPECIALISED MIXTURES FOR BLUEBERRY

Medium Structure (1-15mm)

# KOKOSFLORA OPEN TOP GROWBAGS FOR BLUEBERRY

We highly recommend our blueberry growers an economical and affordable Open Top Growbags combinations which helps the grower to achieve maximum profits by the highest crop yields.