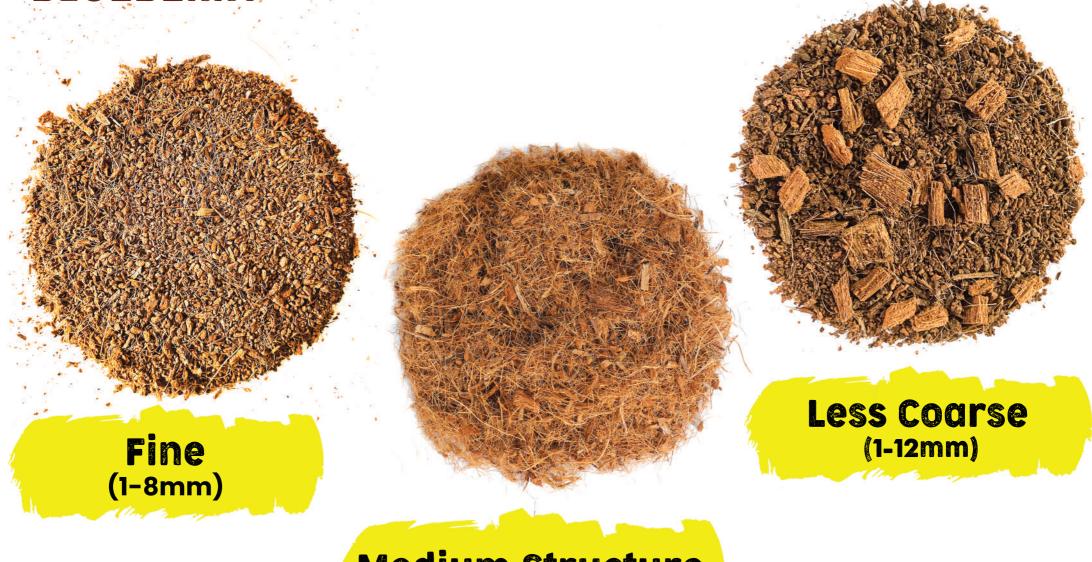

KOKOSFLORA SPECIALISED MIXTURES FOR BLUEBERRY

Medium Structure (1-15mm)

## AVAILABLE SIEVE STRUCTURE

We KOKOSFLORA offers wide range of combination of Coco Peat, fibres and chips mixtures with the highest quality, designed for different stages and irrigation systems for commercial blueberry cultivation. In this way we achieve the most suitable moisture and aeration ratio for the blueberry crop to provide the highest yields.