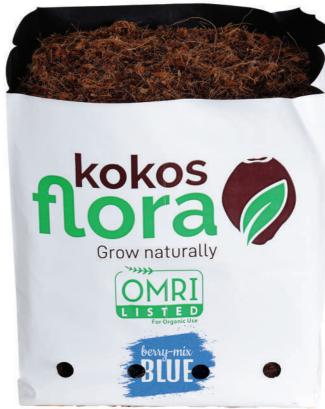

# KOKOSFLORA OPEN TOP GROWBAGS FOR BLUEBERRY

We highly recommend our blueberry growers an economical and affordable Open Top Growbags combinations which helps the grower to achieve maximum profits by the highest crop yields.

| Article<br>Number | Product Type<br>& Name                        | EC 1:1.5<br>Options                                      | Technical<br>Information                                                                 |
|-------------------|-----------------------------------------------|----------------------------------------------------------|------------------------------------------------------------------------------------------|
| KF0TG000142       | Berry-Mix Blue - Mini<br>Open Top Growbag     | < 0.2 mS/cm<br>< 0.3 mS/cm<br>< 0.5 mS/cm<br>< 1.2 mS/cm | Bag Dimension:<br>300 x 300 x 270 mm<br>Bag Volume: 24.3L<br>EN 12580: 42L<br>(+/- 2.5L) |
| KF0TG000247       | Berry-Mix Blue - Standard<br>Open Top Growbag | < 0.2 mS/cm<br>< 0.3 mS/cm<br>< 0.5 mS/cm<br>< 1.2 mS/cm | Bag Dimension:<br>300 x 300 x 300 mm<br>Bag Volume: 27L<br>EN 12580: 47L<br>(+/- 6L)     |
| KF0TG000359       | Berry-Mix Blue - Maxi<br>Open Top Growbag     | < 0.2 mS/cm<br>< 0.3 mS/cm<br>< 0.5 mS/cm<br>< 1.2 mS/cm | Bag Dimension:<br>300 x 300 x 340 mm<br>Bag Volume: 30.6 L<br>EN 12580: 59 L<br>(+/- 4L) |
| KF0TG000464       | Berry-Mix Blue - Pro<br>Open Top Growbag      | < 0.2 mS/cm<br>< 0.3 mS/cm<br>< 0.5 mS/cm<br>< 1.2 mS/cm | Bag Dimension:<br>300 x 300 x 380 mm<br>Bag Volume: 33.3 L<br>EN 12580: 64L<br>(+/- 4L)  |